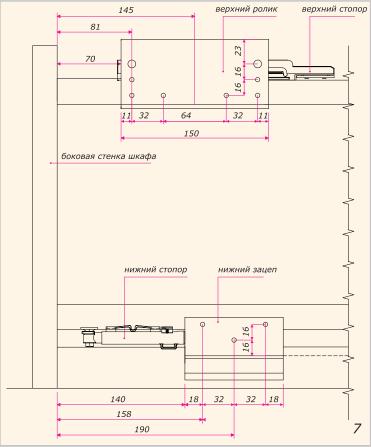

## master mas: yctahoeka ctonopoe

- Устанавливаем стопор в верхнюю и нижнюю направляющую, крепим их к корпусу шкафа (рис.1/5)
- Взводим защелку в верхнем стопоре (рис.2)
- Корректируем установку стопора и крепим их (рис.3/4)
- Схема крепления роликов и зацепов (рис.7)