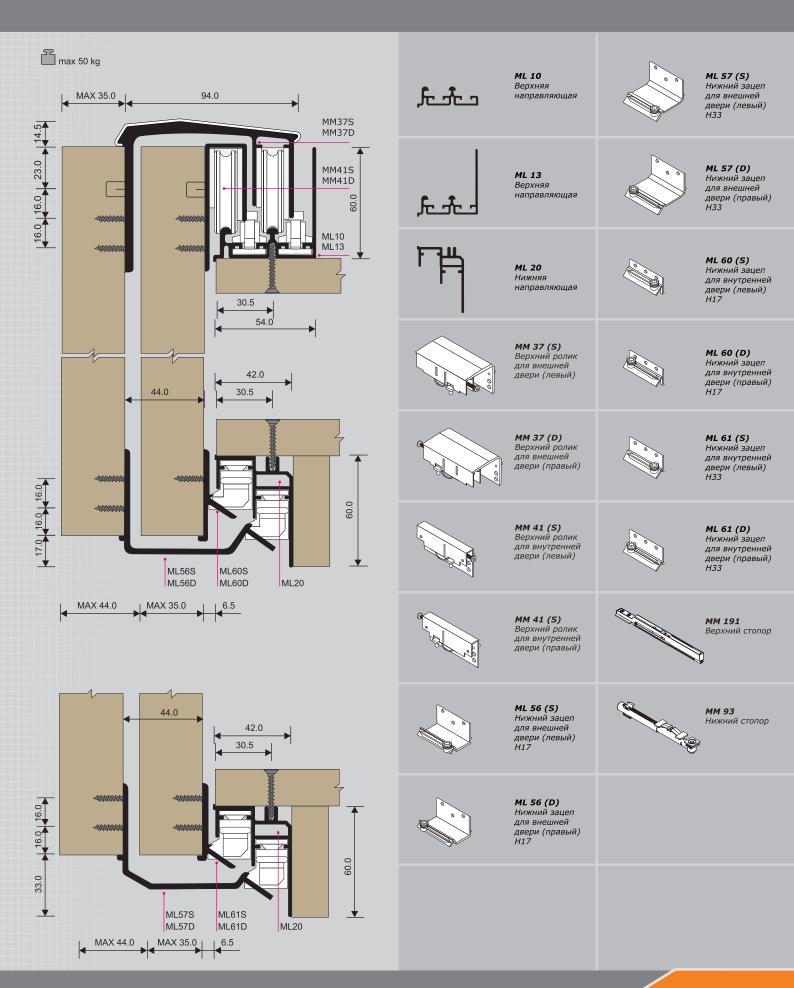

- Раздвижная система для шкафов с верхней подвеской дверей
- Изготавливается из анодированного алюминия
- Система комплектуется стопорами для плавного закрывания дверей
- Система делится на два типа: вес одной двери 50кг или 100кг
- Толщина дверей может быть от 23мм до 50мм
- Две высоты двери от пола 17мм и 33мм

**>** 

ML 10

ML 51 (S)

## master mas: Light midi

 $\triangleright$ 

## master mas: strong midi

 $\triangleright$ 

Нижний зацеп для внешней

двери (левый) Н33

**ML 57 (D)** Нижний зацеп

для внешней двери (правый) H33

**ML 60 (S)** Нижний зацеп

для внутренней

двери (левый) H17

**ML 60 (D)** Нижний зацеп

для внутренней

двери (правый) Н17

**ML 61 (S)** Нижний зацеп

для внутренней

двери (левый) Н33

**ML 61 (D)** Нижний зацеп

для внутренней двери (правый) Н33

MM 191

MM 93

Нижний стопор

Верхний стопор

## master mas: yctahoeka ctonopoe

- Устанавливаем стопор в верхнюю и нижнюю направляющую, крепим их к корпусу шкафа (рис.1/5)
- Взводим защелку в верхнем стопоре (рис.2)
- Корректируем установку стопора и крепим их (рис.3/4)
- Схема крепления роликов и зацепов (рис.7)