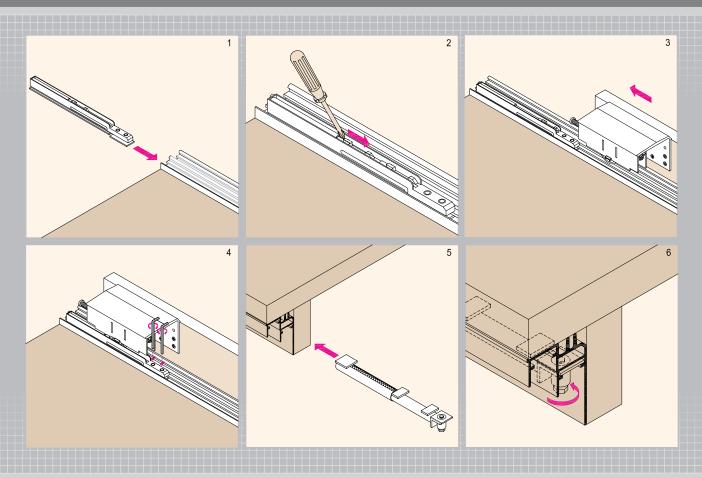

## master mas: yctahoeka ctonopoe

- Устанавливаем стопор в верхнюю и нижнюю направляющую, крепим их к корпусу шкафа (рис.1/5)
- Взводим защелку в верхнем стопоре (рис.2)
- Корректируем установку стопора и крепим их (рис.3/4)
- Схема крепления роликов и зацепов (рис.7)