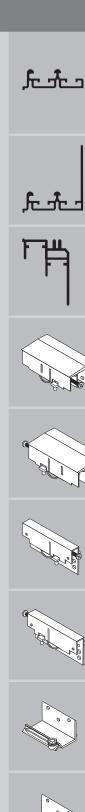

## master mas: yctahoeka ctonopoe

- Устанавливаем стопор в верхнюю и нижнюю направляющую, крепим их к корпусу шкафа (рис.1/5)
- Взводим защелку в верхнем стопоре (рис.2)
- Корректируем установку стопора и крепим их (рис.3/4)
- Схема крепления роликов и зацепов (рис.7)