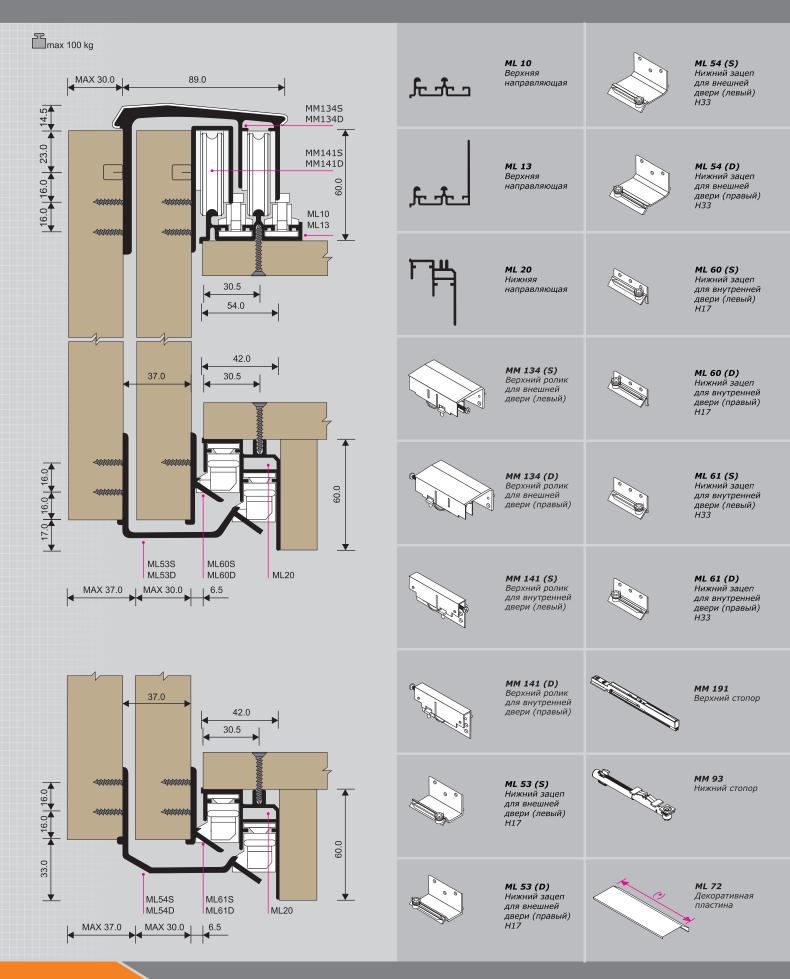

- Раздвижная система для шкафов с верхней подвеской дверей
- Изготавливается из анодированного алюминия
- Система комплектуется стопорами для плавного закрывания дверей
- Система делится на два типа: вес одной двери 50кг или 100кг
- Толщина дверей может быть от 23мм до 50мм
- Две высоты двери от пола 17мм и 33мм

**>** 

ML 10

ML 51 (S)

## master mas: Light midi

 $\triangleright$ 

## master mas: strong midi

 $\triangleright$ 

Нижний зацеп для внешней

двери (левый) Н33

**ML 57 (D)** Нижний зацеп

для внешней двери (правый) H33

**ML 60 (S)** Нижний зацеп

для внутренней

двери (левый) H17

**ML 60 (D)** Нижний зацеп

для внутренней

двери (правый) Н17

**ML 61 (S)** Нижний зацеп

для внутренней

двери (левый) Н33

**ML 61 (D)** Нижний зацеп

для внутренней двери (правый) Н33

MM 191

MM 93

Нижний стопор

Верхний стопор

## master mas: yctahoeka ctonopoe

- Устанавливаем стопор в верхнюю и нижнюю направляющую, крепим их к корпусу шкафа (рис.1/5)
- Взводим защелку в верхнем стопоре (рис.2)
- Корректируем установку стопора и крепим их (рис.3/4)
- Схема крепления роликов и зацепов (рис.7)