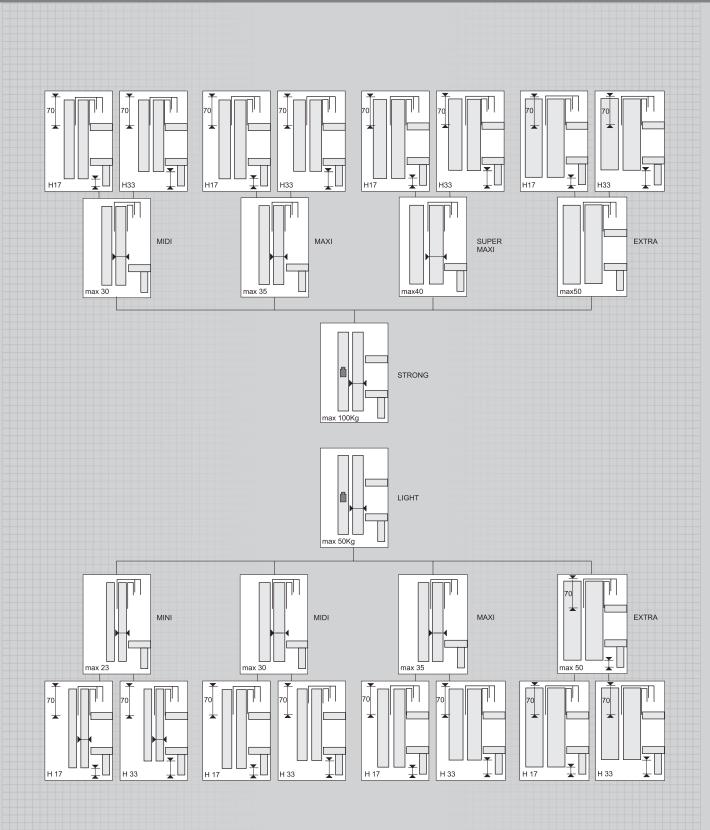

- Раздвижная система для шкафов с верхней подвеской дверей
- Изготавливается из анодированного алюминия
- Система комплектуется стопорами для плавного закрывания дверей
- Система делится на два типа: вес одной двери 50кг или 100кг
- Толщина дверей может быть от 23мм до 50мм
- Две высоты двери от пола 17мм и 33мм

## master mas: Light midi

 $\triangleright$ 

## master mas: strong midi

 $\triangleright$ 

Нижний зацеп для внешней

двери (левый) Н33

**ML 57 (D)** Нижний зацеп

для внешней двери (правый) H33

**ML 60 (S)** Нижний зацеп

для внутренней