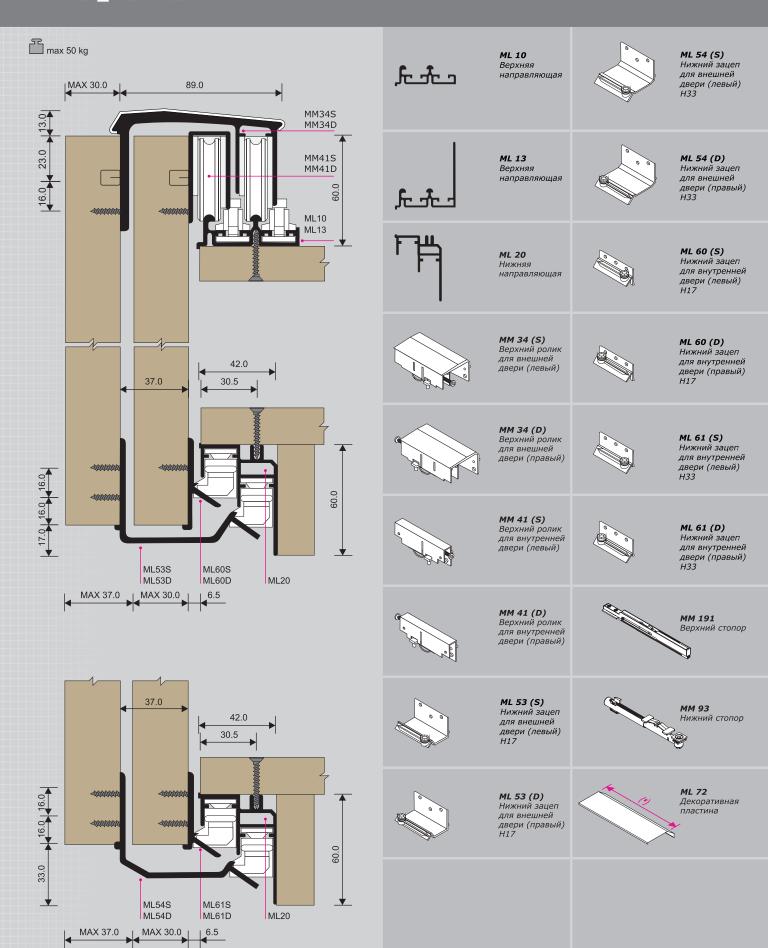

- Раздвижная система для шкафов с верхней подвеской дверей
- Изготавливается из анодированного алюминия
- Система комплектуется стопорами для плавного закрывания дверей
- Система делится на два типа: вес одной двери 50кг или 100кг
- Толщина дверей может быть от 23мм до 50мм
- Две высоты двери от пола 17мм и 33мм

**>** 

ML 10

ML 51 (S)

## master mas: Light midi

 $\triangleright$ 

## master mas: strong midi

 $\triangleright$ 

Нижний зацеп для внешней

двери (левый) Н33

**ML 57 (D)** Нижний зацеп

для внешней двери (правый) H33

**ML 60 (S)** Нижний зацеп

для внутренней

двери (левый) H17

**ML 60 (D)** Нижний зацеп

для внутренней

двери (правый) Н17

**ML 61 (S)** Нижний зацеп

для внутренней

двери (левый) Н33

**ML 61 (D)** Нижний зацеп

для внутренней двери (правый) Н33

MM 191

MM 93

Нижний стопор

Верхний стопор

## master mas: yctahoeka ctonopoe

- Устанавливаем стопор в верхнюю и нижнюю направляющую, крепим их к корпусу шкафа (рис.1/5)
- Взводим защелку в верхнем стопоре (рис.2)
- Корректируем установку стопора и крепим их (рис.3/4)
- Схема крепления роликов и зацепов (рис.7)