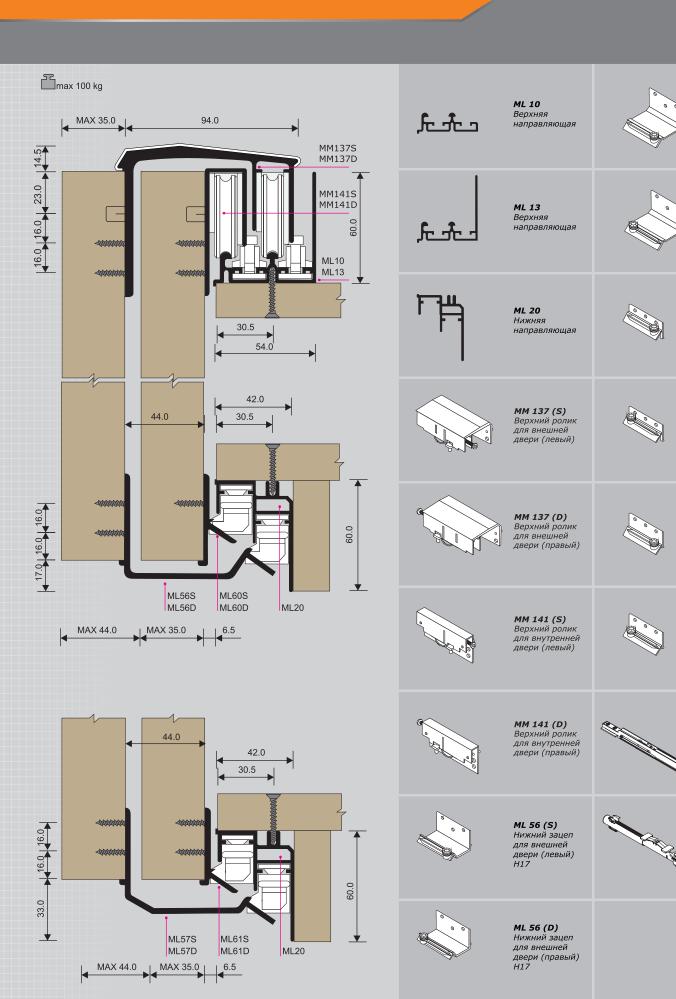

- Раздвижная система для шкафов с верхней подвеской дверей
- Изготавливается из анодированного алюминия
- Система комплектуется стопорами для плавного закрывания дверей
- Система делится на два типа: вес одной двери 50кг или 100кг
- Толщина дверей может быть от 23мм до 50мм
- Две высоты двери от пола 17мм и 33мм

**>** 

ML 10

ML 51 (S)

## master mas: strong midi

 $\triangleright$ 

Нижний зацеп для внешней

двери (левый) Н33

**ML 57 (D)** Нижний зацеп

для внешней двери (правый) H33

**ML 60 (S)** Нижний зацеп

для внутренней

двери (левый) H17

**ML 60 (D)** Нижний зацеп

для внутренней

двери (правый) Н17

**ML 61 (S)** Нижний зацеп

для внутренней

двери (левый) Н33

**ML 61 (D)** Нижний зацеп

для внутренней двери (правый) Н33

MM 191

MM 93

Нижний стопор

Верхний стопор