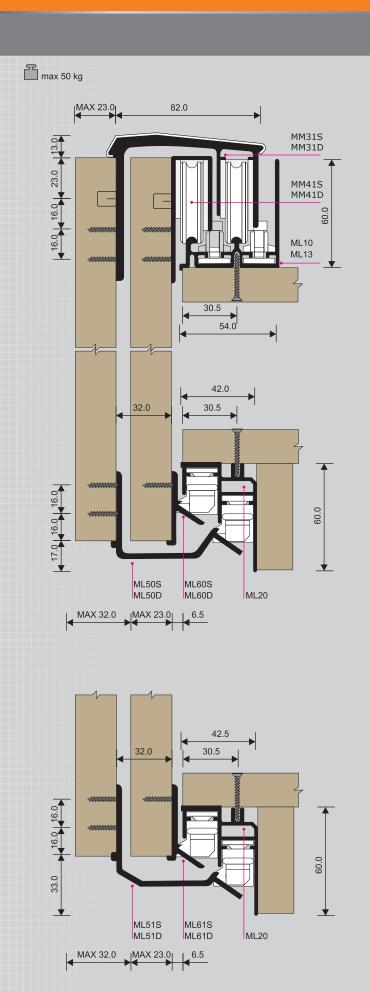

**>** 

ML 10

ML 51 (S)

## master mas: strong midi

 $\triangleright$ 

Нижний зацеп для внешней

двери (левый) Н33

**ML 57 (D)** Нижний зацеп

для внешней двери (правый) H33

**ML 60 (S)** Нижний зацеп

для внутренней

двери (левый) H17

**ML 60 (D)** Нижний зацеп

для внутренней

двери (правый) Н17

**ML 61 (S)** Нижний зацеп

для внутренней

двери (левый) Н33

**ML 61 (D)** Нижний зацеп

для внутренней двери (правый) Н33

MM 191

MM 93

Нижний стопор

Верхний стопор