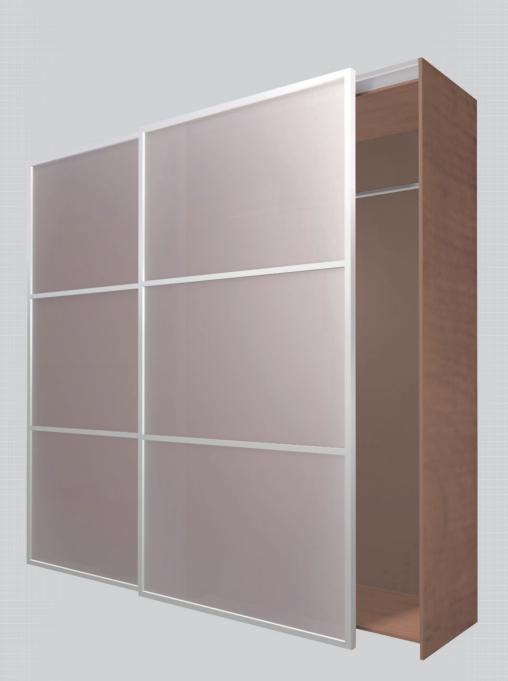

- Раздвижная система для шкафов с верхней подвеской дверей
- Изготавливается из анодированного алюминия
- Система комплектуется стопорами для плавного закрывания дверей
- Система делится на два типа: вес одной двери 50кг или 100кг
- Толщина дверей может быть от 23мм до 50мм
- Две высоты двери от пола 17мм и 33мм