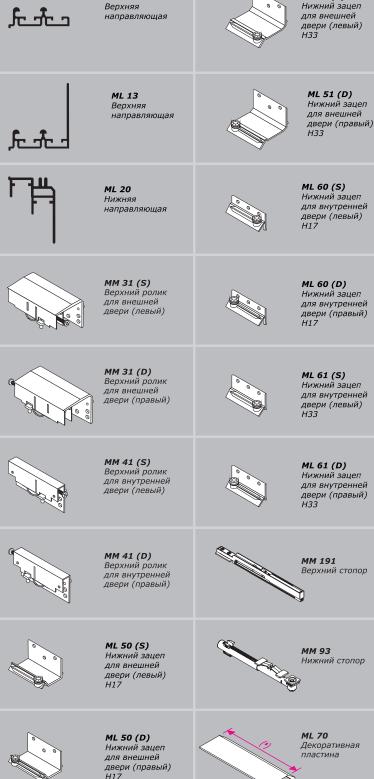

**>** 

ML 10

ML 51 (S)

## master mas: Light midi

 $\triangleright$ 

## master mas: strong midi

 $\triangleright$ 

Нижний зацеп для внешней

двери (левый) Н33

**ML 57 (D)** Нижний зацеп

для внешней двери (правый) H33

**ML 60 (S)** Нижний зацеп

для внутренней

двери (левый) H17

**ML 60 (D)** Нижний зацеп

для внутренней

двери (правый) Н17

**ML 61 (S)** Нижний зацеп

для внутренней

двери (левый) Н33

**ML 61 (D)** Нижний зацеп

для внутренней двери (правый) Н33

MM 191

MM 93

Нижний стопор

Верхний стопор